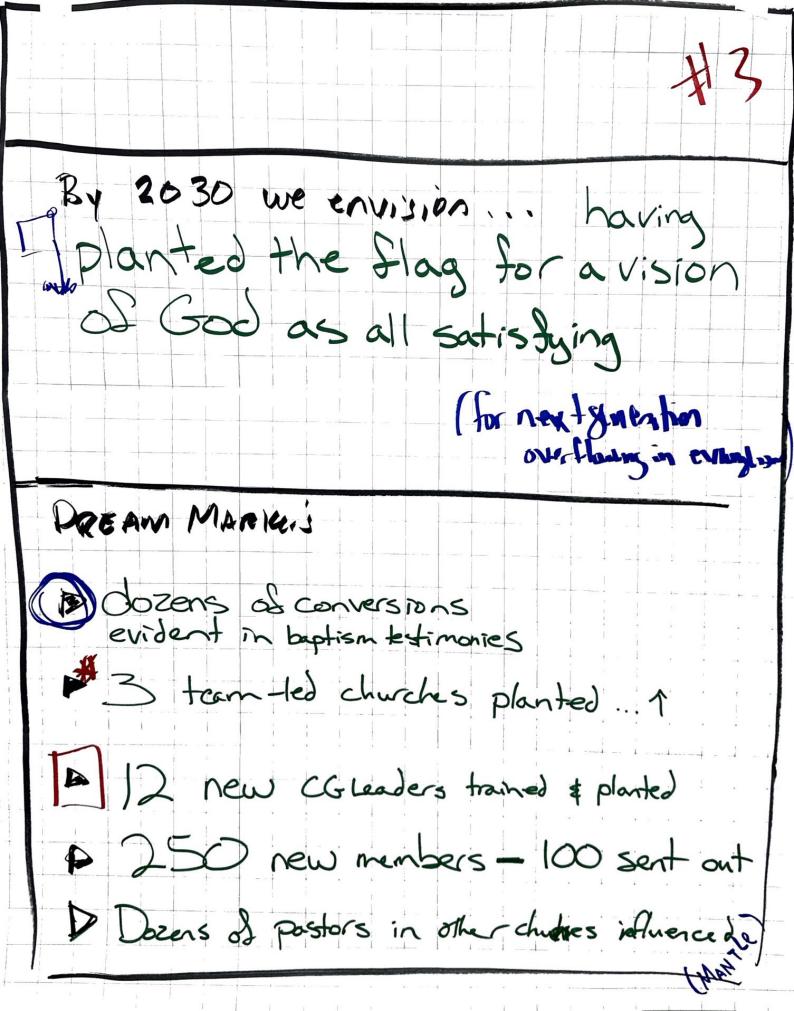

## Rooted - Reach

By 2030 we envision.

deepening jay in Jesus among the people of the Twin Cities as we significantly grow the reach of the limbs of Cities Church.

Dehurch Plants North, Sorth, East, West (3.5)

100 Baptism thru a renewed evangelistic effort

DIO New CG (to expand + fill these who plant)

DInternational focus local 4 international

Da Pirst generation mudset that is upon to planting + equipped to help it.